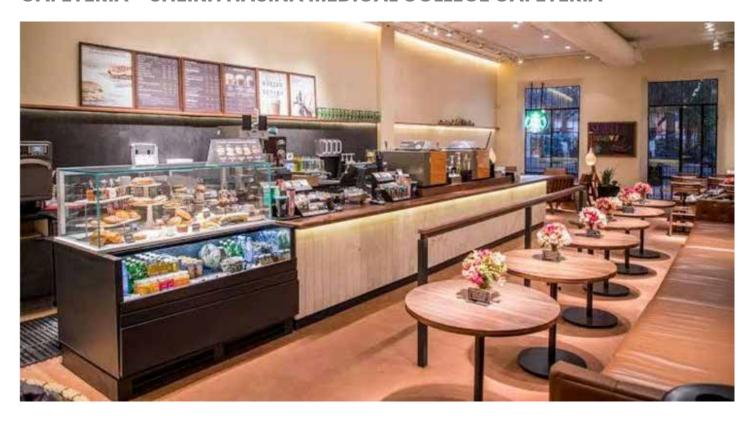

#### CAFETERIA - SHEIKH HASINA MEDICAL COLLEGE CAFETERIA

Welcome to the Sheikh Hasina Medical College Cafeteria in Tangail, managed by Desert Line Ltd. Our cafeteria is committed to providing nutritious and delicious meals to students, staff, and visitors. Every dish is thoughtfully prepared, using fresh ingredients to ensure the highest standards of taste and quality.

#### **Our Offerings:**

**Breakfast, Lunch, & Snacks:** From energizing breakfasts to hearty lunches and quick snacks, our diverse menu caters to all preferences, making sure there's something for everyone.

**Healthy & Affordable Meals:** We prioritize offering balanced, healthy meals at affordable prices to promote wellness in the academic environment.

**Hygiene & Quality:** Cleanliness and food safety are top priorities, ensuring a comfortable dining experience for all our patrons.

At Sheikh Hasina Medical College Cafeteria, we are dedicated to creating a welcoming space where good food and great company meet. Managed by Desert Line Ltd., we strive to deliver excellence in every meal.